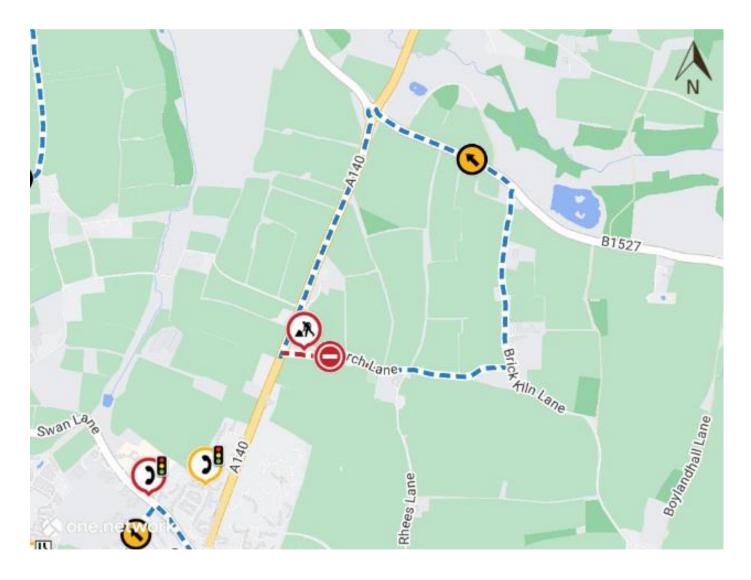

NORFOLK COUNTY COUNCIL proposes to make a Temporary Traffic Regulation Order (STRO10198) affecting the U76026 Church Lane from its junction with A140 lpswich Road for 440m eastwards in the TOWN OF LONG STRATTON to facilitate Norfolk County Council site clearance works for construction of a new road.

The road will be temporarily closed (except for access) from 8<sup>th</sup> January to 29<sup>th</sup> March 2024 for the duration of the works only when signs indicating the closure are in place.

Alternative route is via: A140 Norwich Road, B1527 Hemphall Road, U76025 Brick Kiln Lane, U76026 Church Lane (Morningthorpe and Fritton, Long Stratton).